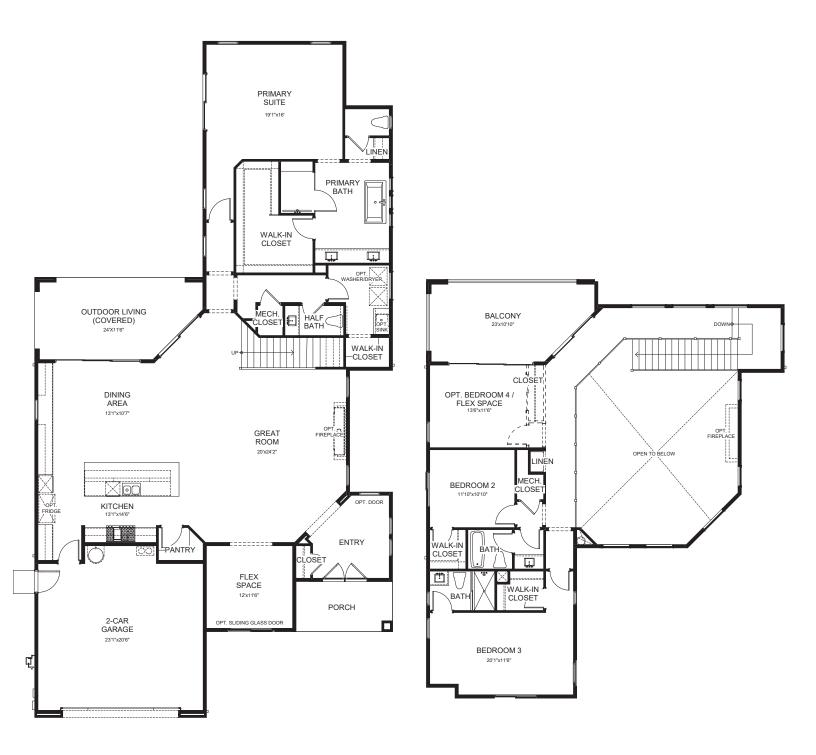

### **FLOOR PLAN**

### FIRST FLOOR

### SECOND FLOOR

Shea Homes®

### THE GRAND COLLECTION

- > Gorgeous entry with private front courtyard
- Dramatic, two-story great room opens to the covered outdoor living area
- Main-level primary suite with spacious bath, 2 walk-in closets, and private outdoor living
- > 2 secondary bedrooms with baths
- > Well-appointed kitchen featuring a large center island and walk-in pantry
- > 2nd floor flex space opens to covered deck
- Ist floor flex space that can be used as an office, den or lifestyle space

### THE GRAND COLLECTION

- > Stunning elevation with large, private courtyard
- Coveted open floor plan with dramatic two-story great room
- Elegant main-level primary suite with exceptional bath and 2 walk-in closets
- > 2 second-floor bedrooms, each with baths
- Second-story flex space offers additional entertaining and connects to covered deck
- Gourmet kitchen features an extra-large island and walk-in pantry
- > Inviting outdoor living area with covered patio
- > 1st and 2nd floor flex spaces offer multiple uses