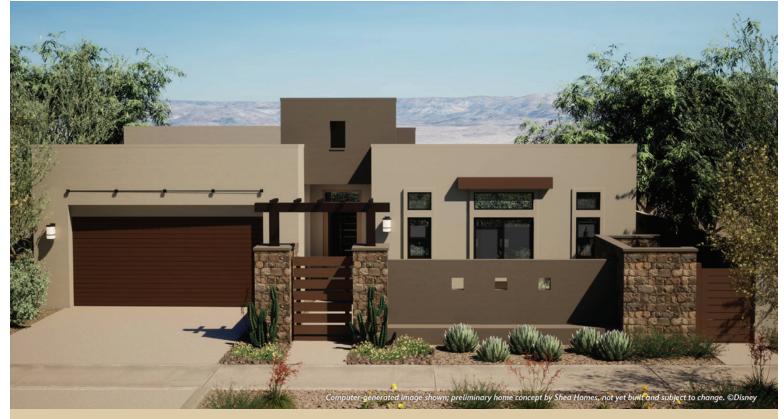

### EXTERIOR: COTINO ASPIRON COLLECTION

Discover your creative oasis at *Cotino*<sup>™</sup>, the first *Storyliving by Disney*<sup>™</sup> community. Enjoy breathtaking mountain views, charming parks and a promenade around *Cotino*<sup>™</sup> Bay, the jewel of the community.

*Cotino* community welcomes you to experience life with the Disney touch–and make your next chapter the best one yet.

### THE GRAND COLLECTION

- > Stunning elevation with large, private courtyard
- Coveted open floor plan with dramatic two-story great room
- Elegant main-level primary suite with exceptional bath and 2 walk-in closets
- > 2 second-floor bedrooms, each with baths
- Second-story flex space offers additional entertaining and connects to covered deck
- Gourmet kitchen features an extra-large island and walk-in pantry
- > Inviting outdoor living area with covered patio
- > 1st and 2nd floor flex spaces offer multiple uses