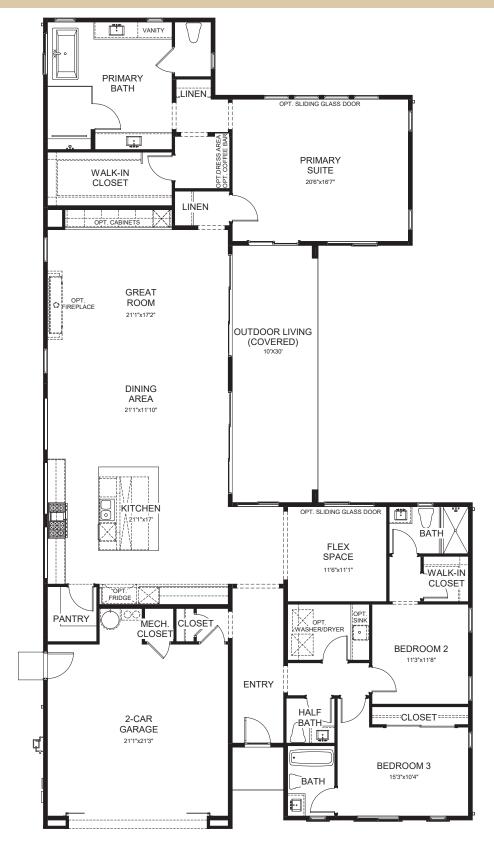

### THE GRAND COLLECTION

- > Welcoming covered front porch entry
- Stunning open-concept layout perfect for gatherings large or small
- Spacious primary suite with well-proportioned bath and large walk-in closet
- > 2 secondary bedrooms with large baths
- Well-appointed kitchen features large island and walk-in pantry
- > Flex space for multiple lifestyle uses
- Great room opens to an expansive, covered outdoor living area
- > 2-car garage with oversized driveway
- > Side entry garage offers charming curb appeal

#### **FLOOR PLAN**

Shea Homes®