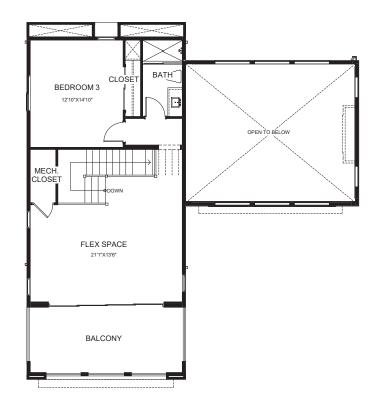

### SECOND FLOOR

Shea Homes®

### THE GRAND COLLECTION

- > Stunning elevation with large, private courtyard
- Coveted open floor plan with dramatic two-story great room
- Elegant main-level primary suite with exceptional bath and 2 walk-in closets
- > 2 second-floor bedrooms, each with baths
- Second-story flex space offers additional entertaining and connects to covered deck
- Gourmet kitchen features an extra-large island and walk-in pantry
- > Inviting outdoor living area with covered patio
- > 1st and 2nd floor flex spaces offer multiple uses