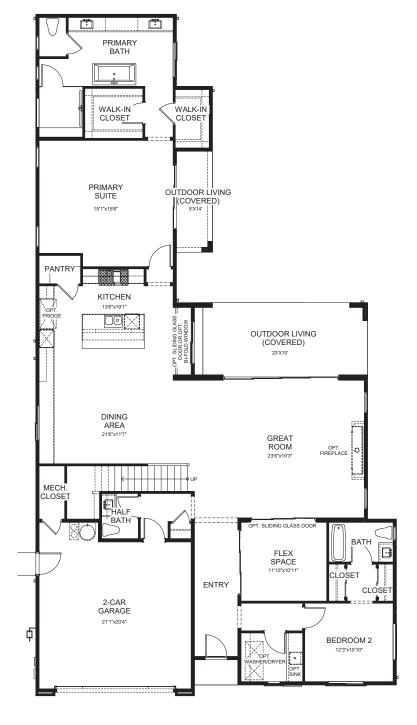

### **FLOOR PLAN**

### FIRST FLOOR

### THE GRAND COLLECTION

- > Stunning elevation with large, private courtyard
- Coveted open floor plan with dramatic two-story great room
- Elegant main-level primary suite with exceptional bath and 2 walk-in closets
- > 2 second-floor bedrooms, each with baths
- Second-story flex space offers additional entertaining and connects to covered deck
- Gourmet kitchen features an extra-large island and walk-in pantry
- > Inviting outdoor living area with covered patio
- > 1st and 2nd floor flex spaces offer multiple uses