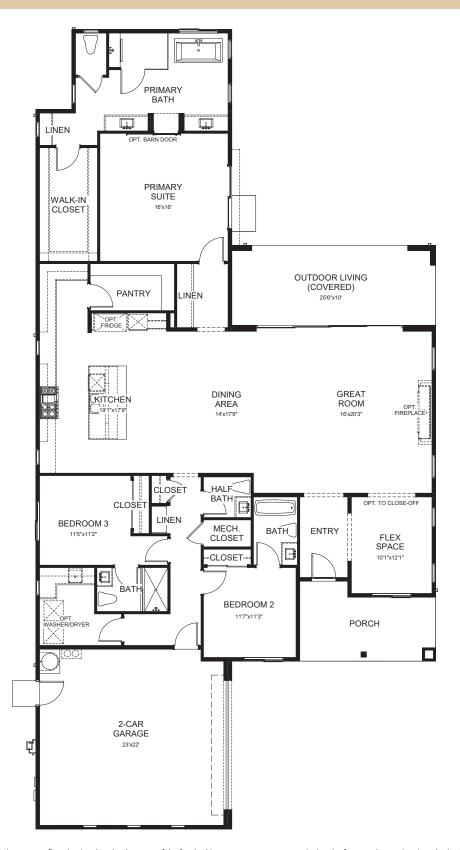

### THE GRAND COLLECTION

- > Welcoming covered front porch entry
- Stunning open-concept layout perfect for gatherings large or small
- Spacious primary suite with well-proportioned bath and large walk-in closet
- > 2 secondary bedrooms with large baths
- Well-appointed kitchen features large island and walk-in pantry
- > Flex space for multiple lifestyle uses
- Great room opens to an expansive, covered outdoor living area
- > 2-car garage with oversized driveway
- > Side entry garage offers charming curb appeal

#### **FLOOR PLAN**

Shea Homes®