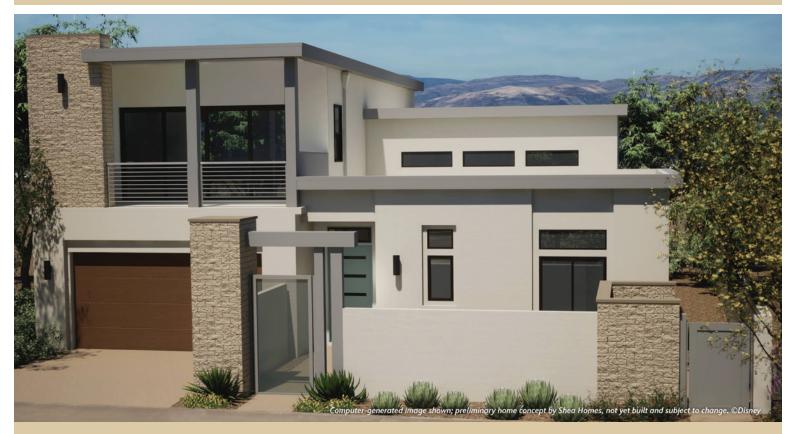

### EXTERIOR: COTINO AGRARIAN COLLECTION

EXTERIOR: COTINO ASPIRON COLLECTION

Shea Homes®

### EXTERIOR: COTINO ASPIRON COLLECTION

Discover your creative oasis at *Cotino*<sup>™</sup>, the first *Storyliving by Disney*<sup>™</sup> community. Enjoy breathtaking mountain views, charming parks and a promenade around *Cotino*<sup>™</sup> Bay, the jewel of the community.

### THE GRAND COLLECTION

- > Stunning elevation with large, private courtyard
- Coveted open floor plan with dramatic two-story great room
- Elegant main-level primary suite with exceptional bath and 2 walk-in closets
- > 2 second-floor bedrooms, each with baths
- Second-story flex space offers additional entertaining and connects to covered deck
- Gourmet kitchen features an extra-large island and walk-in pantry
- > Inviting outdoor living area with covered patio
- > 1st and 2nd floor flex spaces offer multiple uses